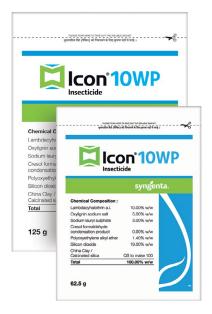

# Icon®10WP YOUR LONG LASTING PARTNER

Icon®10WP delivers long-lasting control of cockroaches, flies, mosquitoes and is a premium insecticide (pyrethroid) designed for indoor residual spraying.

It is formulated with 10% lambdacyhalothrin for outstanding performance.

Lambda-Cyhalothrin was discovered by Syngenta legacy.