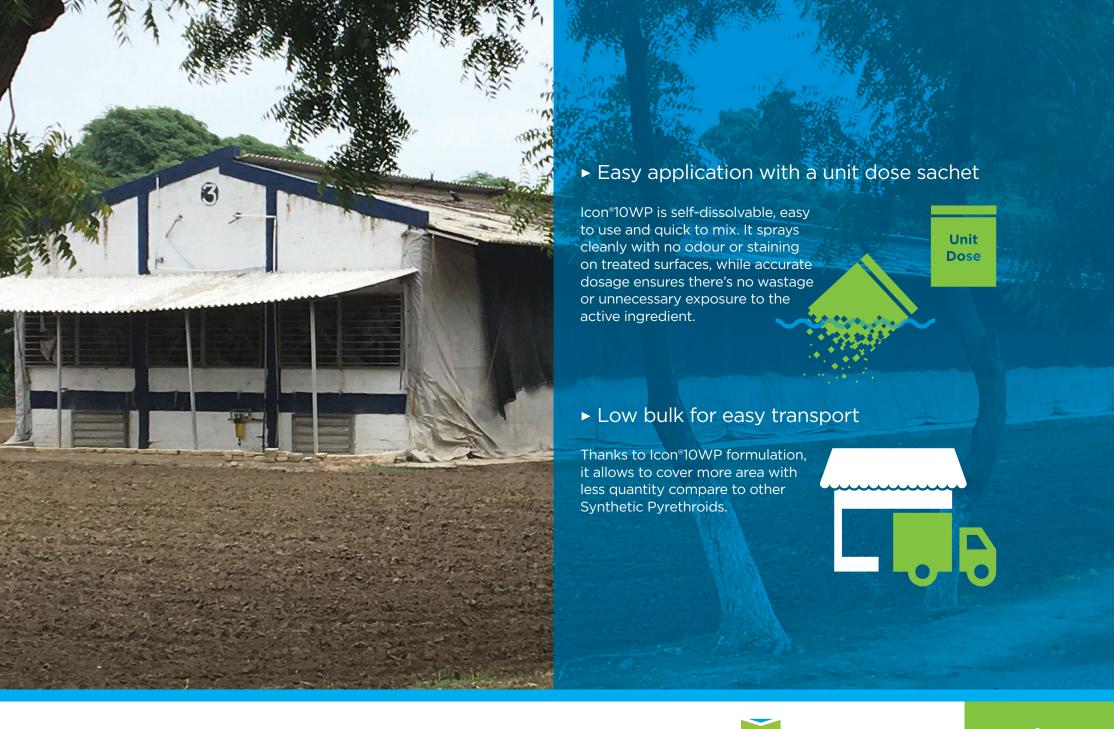

#### Method of Use:

- 1. Remove the inner soluble sachet from the protective outer pouch.
- Drop the sachet into the correct amount of water in the spray tank (see table below).
- 3. Close the tank and pressurize.
- 4. Apply diluted product, using a fan type nozzle, at rate indicated (in the table).